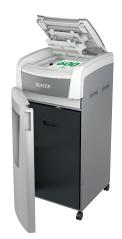

### Fully Automatic Leitz IQ AutoFeed Paper Shredders Models

Up to 4 hours continuous run time with fan cooling. Sleep mode activates after 3 minutes of non use.

No need to manually feed paper, or remove staples and paper clips first, this automatic paper shredder will do all the work for you.

### **No disruptions**

Quiet operation as shredding takes place in a closed paper chamber.

Leitz IQ AutoFeed 600 P4/P5

Leitz IQ AutoFeed 300 P4/P5 Leitz IQ AutoFeed 150 P4/P5

Leitz IQ AutoFeed 100 P4/P5

Leitz IQ AutoFeed 50 P4