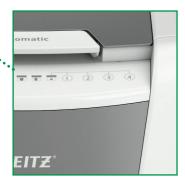

### **Secure PIN Lock**

The PIN lock uses a four digit custom PIN code to ensure that only the original user can retrieve un-shredded documents. Available from the 300 P4/P5 models upwards.

## **Bin Full Sensor**

The infra red bin full sensor on the touch control panel will illuminate red if the bin becomes full and requires emptying.