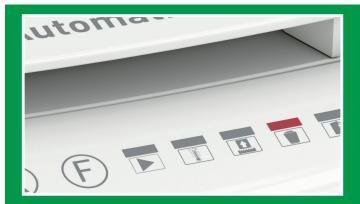

## **Bin Full Sensor**

The infra red bin full sensor on the touch control panel will illuminate red if the bin becomes full and requires emptying.