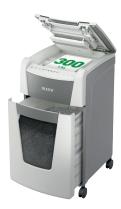

### Fully Automatic Leitz IQ AutoFeed Paper Shredders Models

Up to 4 hours continuous run time with fan cooling. Sleep mode activates after 3 minutes of non use.

No need to manually feed paper, or remove staples and paper clips first, this automatic paper shredder will do all the work for you.

### **No disruptions**

Quiet operation as shredding takes place in a closed paper chamber.

Leitz IQ AutoFeed 600 P4/P5

Leitz IQ AutoFeed 300 P4/P5 Leitz IQ AutoFeed 150 P4/P5

Leitz IQ AutoFeed 100 P4/P5

Leitz IQ AutoFeed 50 P4