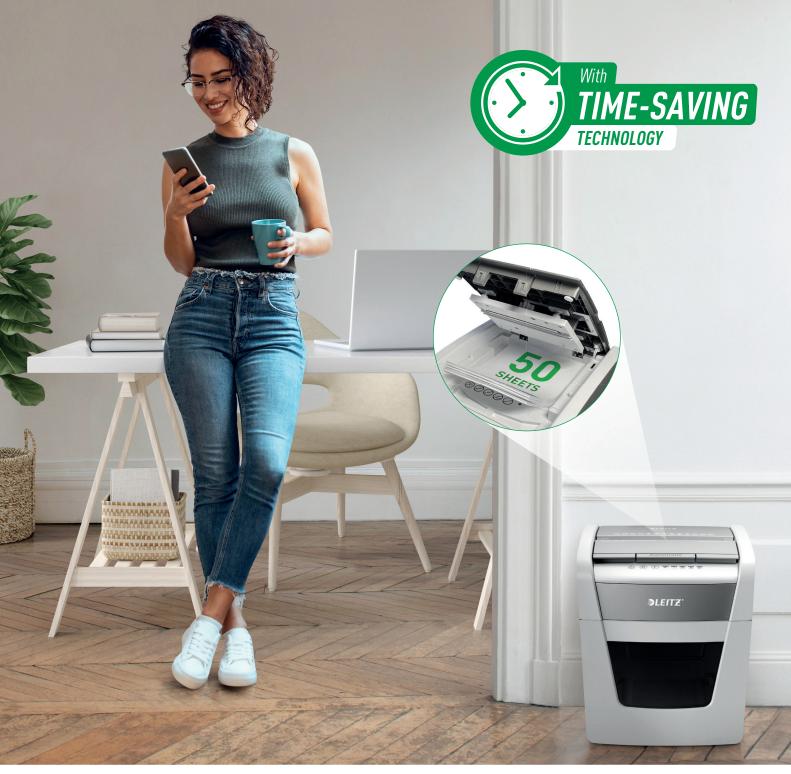

# **LEITZ IQ AUTOFEED AUTOMATIC SHREDDER** QUIETLY WORKS ON ITS OWN

**Just insert your stack of papers, close the lid** and get on with your day.

The new fully automatic Leitz IQ Autofeed paper shredders are so intelligent they quietly work on their own.

## Leitz AutoFeed Key Features

The intelligent LEITZ IQ AutoFeed shredders work completely automatically, helping you to gain time. Simply insert the stack of paper, close the lid and get on with the things you actually wanted to do. By switching to LEITZ IQ AutoFeed paper shredders, you automatically save time. The perfect time-saving technology from LEITZ.

Simply load a stack of up to 300 x sheets of A4 paper (for model 300 P4/P5), shut the lid and walk away whilst the shredder does its job.

# **Bulk shred**

Shred up to 600 sheets of A4 paper in a single load.