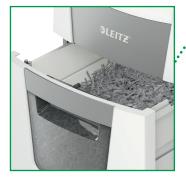

Unique clean emptying feature (cutters reverse after every use) to prevent paper shreds dropping behind the bin when pulled out\*

reddot winner 2022

Ľ

**Ultra quiet operation -** for a calm working environmemt

#### **Pull Out Bin**

The shredder has a pull out bin for easy emptying.