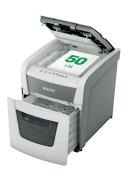

# **LEITZ IQ AUTOFEED AUTOMATIC SHREDDER** QUIETLY WORKS ON ITS OWN

**Just insert your stack of papers, close the lid** and get on with your day.

The new fully automatic Leitz IQ Autofeed paper shredders are so intelligent they quietly work on their own.

Simply load a stack of up to 300 x sheets of A4 paper (for model 300 P4/P5), shut the lid and walk away whilst the shredder does its job.

#### **Pull Out Bin**

The shredder has a pull out bin for easy emptying.