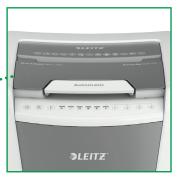

#### **Manual Slot**

Manual feed slot shreds up to 8 sheets (300 P5) or 10 sheets (300 P4) of A4 paper at a time.

#### **PIN Lock**

Available from the 300 P4/P5 models upwards.

**Castor Wheels** Available from the 300 P4/P5 models upwards.