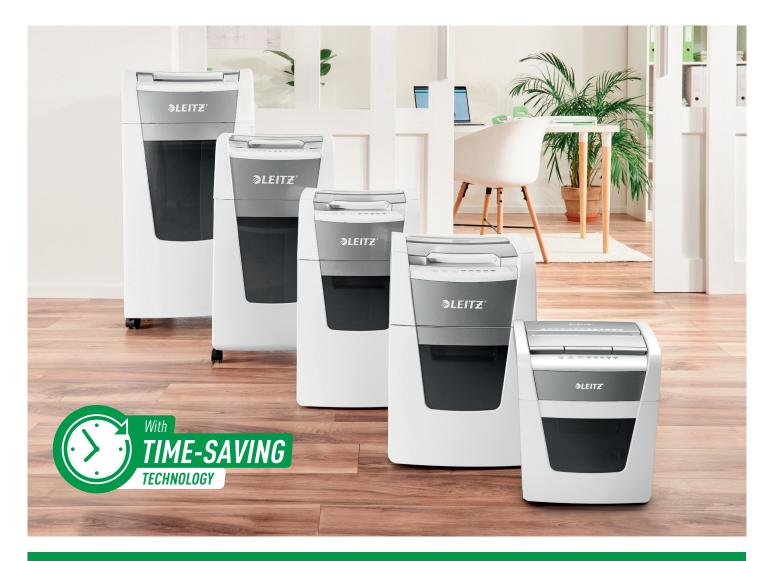

### Fully Automatic Leitz IQ AutoFeed Paper Shredders Models

Up to 4 hours continuous run time with fan cooling. Sleep mode activates after 3 minutes of non use.

No need to manually feed paper, or remove staples and paper clips first, this automatic paper shredder will do all the work for you.

### **No disruptions**

Quiet operation as shredding takes place in a closed paper chamber.

Leitz IQ AutoFeed 600 P4/P5

Leitz IQ AutoFeed 300 P4/P5 Leitz IQ AutoFeed 150 P4/P5

Leitz IQ AutoFeed 100 P4/P5

Leitz IQ AutoFeed 50 P4