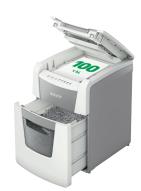

### Fully Automatic Leitz IQ AutoFeed Paper Shredders Models

Up to 4 hours continuous run time with fan cooling. Sleep mode activates after 3 minutes of non use.

No need to manually feed paper, or remove staples and paper clips first, this automatic paper shredder will do all the work for you.

### **No disruptions**

Quiet operation as shredding takes place in a closed paper chamber.

Leitz IQ AutoFeed 600 P4/P5

Leitz IQ AutoFeed 300 P4/P5 Leitz IQ AutoFeed 150 P4/P5

Leitz IQ AutoFeed 100 P4/P5

Leitz IQ AutoFeed 50 P4